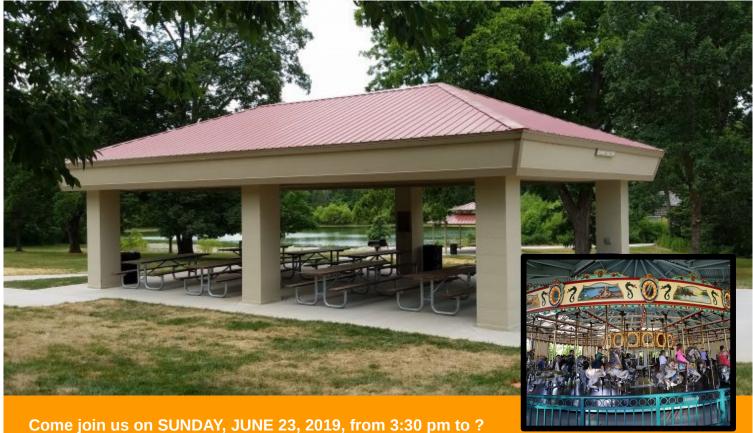

## ACOM's 39<sup>th</sup> Summer Picnic

Where: COMO PARK WEST SHELTER

Location: HAMLINE AVENUE & MIDWAY PARKWAY

ST. PAUL, MN 55106

Rain or Shine!

Please bring a dish to share, lawn chairs, and maybe a game that you would like to play. Grills will be available if you want to bring your own meat to grill. DO NOT WORRY IF IT RAINS: WE WILL BE SHELTERED!

## **Activities near our ACOM PICNIC AREA:**

Como Zoo Como Conserevatory Play Area for kids Como Town Amusement Park Cafesjian Carousel Mini Golf

For details visit: http://www.comozooconservatory.org/attractions/